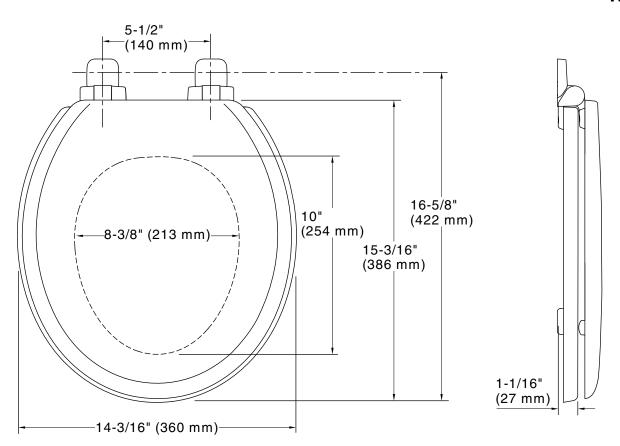

# Ridgewood® Quiet-Close™

Round-front toilet seat K-20455

## **Technical Information**

All product dimensions are nominal.

Seat shape type: Round-front
Seat front type: Closed-front
Seat-mounting 5-1/2" (140 mm)

holes: